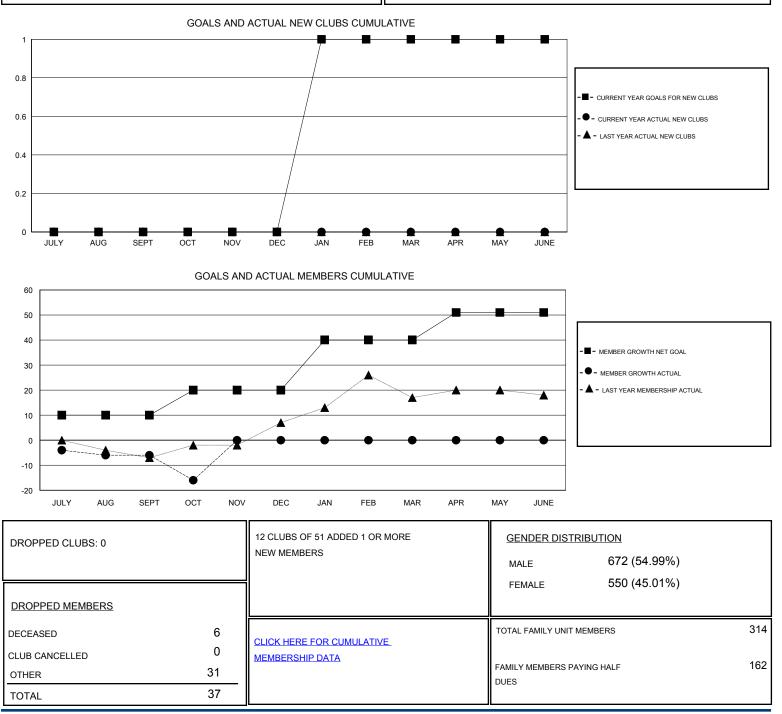

## Results as of: 10/31/2019

| GMT:                           | LOCATION NEWFOUNDLAND-LABRADOR |           |               |                       |                           |                         | GMT CA                                             |
|--------------------------------|--------------------------------|-----------|---------------|-----------------------|---------------------------|-------------------------|----------------------------------------------------|
| Clubs<br>RESULTS FOR 2019-2020 |                                |           |               | Members               |                           |                         |                                                    |
|                                |                                |           |               | RESULTS FOR 2019-2020 |                           |                         |                                                    |
| QUARTER                        | NEW CLUB GOAL                  | NEW CLUBS | DROPPED CLUBS | QUARTER               | MEMBER GROWTH NET<br>GOAL | MEMBER GROWTH<br>ACTUAL | DROPPED<br>MEMBERS ACTUAL<br>(including transfers) |
| JULY/AUG/SEPT                  | 0                              | 0         | 0             | JULY/AUG/SEPT         | 10                        | 13                      | 18                                                 |
| OCT/NOV/DEC                    | 0                              | 0         | 0             | OCT/NOV/DEC           | 10                        | 10                      | 19                                                 |
| JAN/FEB/MAR                    | 1                              | 0         | 0             | JAN/FEB/MAR           | 20                        | 0                       | 0                                                  |
| APR/MAY/JUNE                   | 0                              | 0         | 0             | APR/MAY/JUNE          | 11                        | 0                       | 0                                                  |